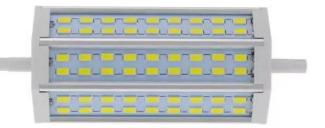

## **Product features:**

Light color: White Color temperature: 6000-6500K Angle of light: 270° Luminosity: 1170lm Patience: R7S LED type: 5730 SMD Voltage: 220-240V AC Number of LEDs: 54 Length: 135mm Performance: 12W Lifetime: 30,000 hours Energy class: F

## **Product description:**

Replacement for linear halogen bulb. composed of 54 pieces 5730 SMD luminous flux 1170lmlight color 6000-6500K light angle 270° voltage 210-240V socket R7S power 12 W lifetime up to 30 000 hours (halogen bulb 2000 hours)size 135x51x31mmweight 86g The bulb is not dimmable!