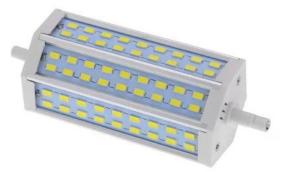

## **Product features:**

Light color: White Color temperature: 6000-6500K Angle of light: 270° Luminosity: 1170lm Patience: R7S LED type: 5730 SMD Voltage: 220-240V AC Number of LEDs: 54 Length: 135mm Performance: 12W Lifetime: 30,000 hours Energy class: F

## **Product description:**

Replacement for linear halogen bulb. composed of 54 pieces 5730 SMD luminous flux 1170lmlight color 6000-6500K light angle 270° voltage 210-240V socket R7S power 12 W lifetime up to 30 000 hours (halogen bulb 2000 hours)size 135x51x31mmweight 86g The bulb is not dimmable!