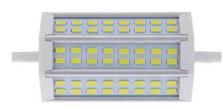

## **Product features:**

Light color: White

Color temperature: 6000-6500K

Angle of light: 270° Luminosity: 1080lm Patience: R7S

LED type: 5730 SMD Voltage: 220-240V AC Number of LEDs: 48 Length: 118mm Performance: 12W Lifetime: 30,000 hours

## **Product description:**

Replacement for linear halogen bulb. composed of 48 pieces 5730 SMD luminous flux 1080lmlight color 6000-6500K light angle 270° voltage 210-240V socket R7S power 12 W lifetime up to 30 000 hours (halogen bulb 2000 hours)size 118x51x31m

lifetime up to 30 000 hours (halogen bulb 2000 hours)size 118x51x31mmweight 74g The bulb is not dimmable!