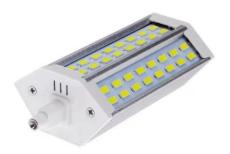

## **Product features:**

Light color: White

Color temperature: 6000-6500K

Angle of light: 270° Luminosity: 1080lm Patience: R7S

LED type: 5730 SMD Voltage: 220-240V AC Number of LEDs: 48 Length: 118mm Performance: 12W Lifetime: 30,000 hours

## **Product description:**

Replacement for linear halogen bulb. composed of 48 pieces 5730 SMD luminous flux 1080lmlight color 6000-6500K light angle 270° voltage 210-240V socket R7S power 12 W lifetime up to 30 000 hours (halogen bulb 2000 hours)size 118x51x31m

lifetime up to 30 000 hours (halogen bulb 2000 hours)size 118x51x31mmweight 74g The bulb is not dimmable!