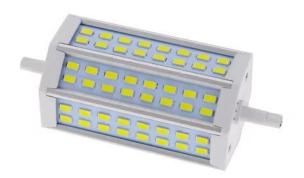

## **Product features:**

Light color: White

Color temperature: 6000-6500K

Angle of light: 270° Luminosity: 1080lm Patience: R7S

LED type: 5730 SMD Voltage: 220-240V AC Number of LEDs: 48 Length: 118mm Performance: 12W Lifetime: 30,000 hours

## **Product description:**

Replacement for linear halogen bulb. composed of 48 pieces 5730 SMD luminous flux 1080lmlight color 6000-6500K light angle 270° voltage 210-240V socket R7S power 12 W lifetime up to 30 000 hours (halogen bulb 2000 hours)size 118x51x31m

lifetime up to 30 000 hours (halogen bulb 2000 hours)size 118x51x31mmweight 74g The bulb is not dimmable!