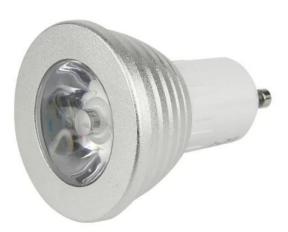

## AMP3RGB45, LED bulb GU10 3W, RGB 45°

Reference: AM5471 EAN13: -UPC: 85395200

## **Product features:**

Light color: RGB Angle of light: 45° Patience: GU10 Voltage: 220-240V AC Number of LEDs: 1 Performance: 4W Energy class: F

## **Product description:**

Excellent interior decoration as part of a light terrarium. Also suitable for bars, restaurants and other public facilities. 3W Super Powerful RGB LED Diode up to 16 colours presettable on remote control remote control 5 preset modes light angle 45° voltage 220-230V lifetime 50 000 Hours socket GU10 size 65x48mm price for 1 piece package contents: 1x RGB bulb 3W 1x driver 24 buttons