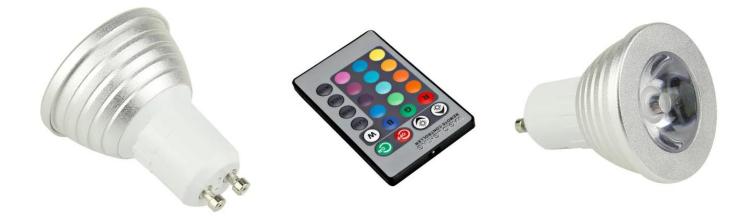

## AMP3RGB45, LED bulb GU10 3W, RGB 45°

Reference: AM5471 EAN13: -UPC: 85395200

## **Product features:**

Light color: RGB Angle of light: 45° Patience: GU10 Voltage: 220-240V AC Number of LEDs: 1 Performance: 4W Energy class: F

## **Product description:**

Excellent interior decoration as part of a light terrarium. Also suitable for bars, restaurants and other public facilities. 3W Super Powerful RGB LED Diode up to 16 colours presettable on remote control remote control 5 preset modes light angle 45° voltage 220-230V lifetime 50 000 Hours socket GU10 size 65x48mm price for 1 piece package contents: 1x RGB bulb 3W 1x driver 24 buttons