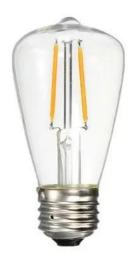

## LED bulb AMPST48 Filament, E27 2W, warm white

Reference: AM1250

EAN13: -

UPC: 85392290

## **Product features:**

Light color: Warm white Angle of light: 360° Luminosity: 210lm Patience: E27 LED type: Filament Voltage: 220-240V AC Number of LEDs: 2 Performance: 2W

Lifetime: 40,000 hours

## **Product description:**

Design bulb with COB LEDs with excellent retro style and great light output. Composed of 2 pieces of 1W COB LEDs luminous flux 210lm light colour 2700-3000K

light angle 360° voltage 220-230V socket E27 power 2W

lifetime up to 40,000 hours (filament bulb 1000 hours) size 97x48x48 mm The bulb is not dimmable!