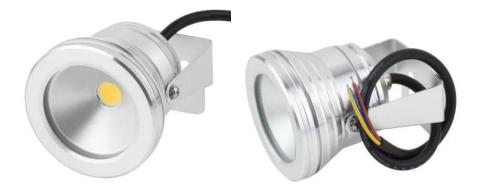

## **Product features:**

Light color: Warm white Angle of light: 120-130° LED type: 10W SMD Voltage: 12V DC Number of LEDs: 1 Waterproof grade: IP68 Lifetime: 50,000 hours

## **Product description:**

Light weight, compact size. Easy to install, adjustable stand allows you to point the light at different angles. High brightness, low consumption, long life, energy saving and environmental protection. High quality aluminum alloy for heat dissipation. Waterproof level IP68 is suitable for use in swimming pool, fountain, rockeries, aquariums, ponds, cultural and commercial places, landscapes, etc. Color: silverHousing material: aluminum alloy Input: 12V Power: 10W Reflector: flat lens Luminous flux: 900LM Light color: warm whiteColor temperature: 3000-3500KProtection: IP68Weight: 229 gPackage size: 11\*8.5\*8.5cmPackage weight: 260 g