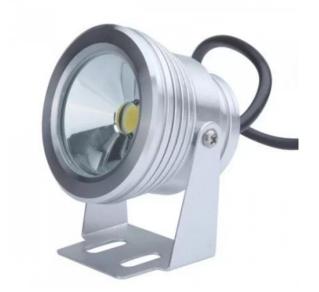

## **Product description:**

Light weight, compact size. Easy to install, adjustable stand allows you to point the light at different angles. High brightness, low consumption, long life, energy saving and environmental protection. High quality aluminum alloy for heat dissipation. Waterproof level IP68 is suitable for use in swimming pool, fountain, rockeries, aquariums, ponds, cultural and commercial places, landscapes, etc. Color: silverHousing material: aluminum alloy Input: 12V Power: 10W Reflector: flat lens Luminous flux: 900LM Light color: warm whiteColor temperature: 3000-3500KProtection: IP68Weight: 229 gPackage size: 11\*8.5\*8.5cmPackage weight: 260 g