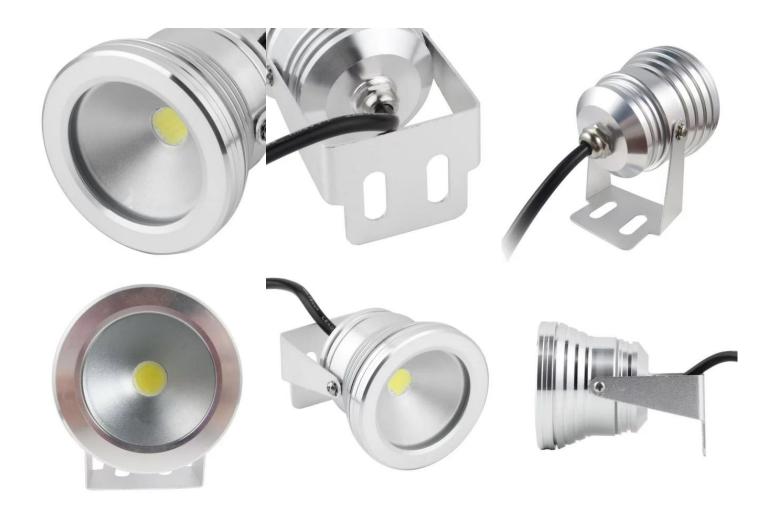

## **Product description:**

Light weight, compact size. Easy to install, adjustable stand allows you to point the light at different angles. High brightness, low consumption, long life, energy saving and environmental protection. High quality aluminum alloy for heat dissipation. Waterproof level IP68 is suitable for use in swimming pool, fountain, rockeries, aquariums, ponds, cultural and commercial places, landscapes, etc. Color: silverHousing material: aluminum alloy Input: 12V Power: 10W Reflector: flat lens Luminous flux: 900LM Light color: warm whiteColor temperature: 3000-3500KProtection: IP68Weight: 229 gPackage size: 11\*8.5\*8.5cmPackage weight: 260 g