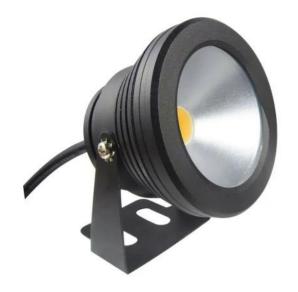

## LED Spotlight waterproof black 12V, 10W, white

Reference: AM7627

EAN13: -UPC: 94054210

## **Product description:**

Light weight, compact size. Easy to install, adjustable stand allows you to point the light at different angles. High brightness, low consumption, long life, energy saving and environmental protection. High quality aluminum alloy for heat dissipation. Waterproof level IP68 is suitable for use in swimming pool, fountain, rockeries, aquariums, ponds, cultural and commercial places, landscapes, etc. Color: blackHousing material: aluminum alloy Input: 12V Power: 10W Reflector: flat lens Luminous flux: 900LM Light color: white Color temperature: 6000-6500K Protection: IP68Weight: 229 gPackage size: 11\*8.5\*8.5cmPackage weight: 260 g