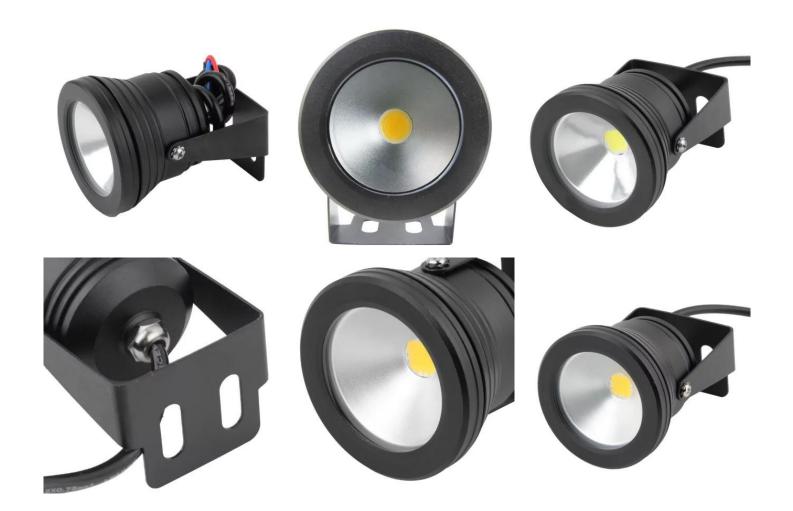

## LED Spotlight waterproof black 12V, 10W, white

Reference: AM7627

EAN13: -UPC: 94054210

## **Product description:**

Light weight, compact size. Easy to install, adjustable stand allows you to point the light at different angles. High brightness, low consumption, long life, energy saving and environmental protection. High quality aluminum alloy for heat dissipation. Waterproof level IP68 is suitable for use in swimming pool, fountain, rockeries, aquariums, ponds, cultural and commercial places, landscapes, etc. Color: blackHousing material: aluminum alloy Input: 12V Power: 10W Reflector: flat lens Luminous flux: 900LM Light color: white Color temperature: 6000-6500K Protection: IP68Weight: 229 gPackage size: 11\*8.5\*8.5cmPackage weight: 260 g