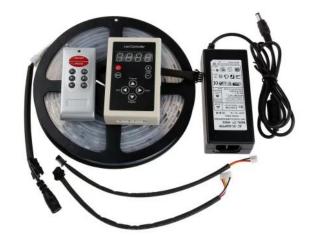

#### **Driver:**

remote control 8 buttons preset colors preset transition modes brightness control voltage 12V output 2x SPI signal 5-PIN

package contents: 5m RGB digital strip, controller, DC12V 6A power supply