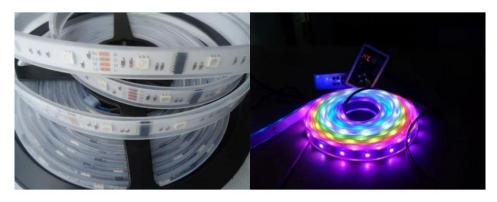

### LED strip:

easy installation, the strip can be shaped according to the background. original decoration up to 16 million colours suitable for indoors and outdoors 30 SMD LEDs per metre waterproof tube (IP66) lifetime 50 000 hours strip width 14 mm voltage 12V