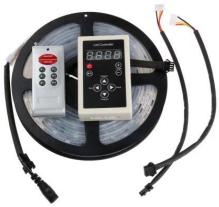

#### **Driver:**

remote control 8 buttons preset colors preset transition modes brightness control voltage 12V output 2x SPI signal 5-PIN

package contents: 5m RGB digital strip, controller, DC12V 6A power supply