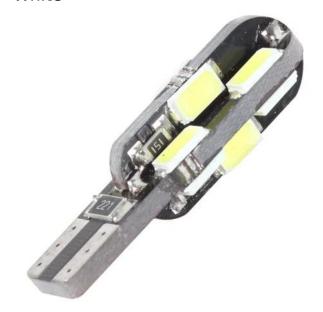

## **Product features:**

Light color: White Angle of light: 360° Patience: T10, W5W LED type: 5730 SMD Voltage: 12V DC Number of LEDs: 12 CANBUS Chip: YES Waterproof grade: IP22

## **Product description:**

Very powerful led parking light bulb with 12 SMD diodes type 5630 high efficiency. Thanks to its 360° angle design, it is a worthy replacement for the W5W all-glass bulb. It contains a **CANBUS Chip** which does not report a broken bulb error on newer cars.

12x SMD LED type 5630 socket T10, W5W angle of light 360° lifetime 50000 hours voltage 12V