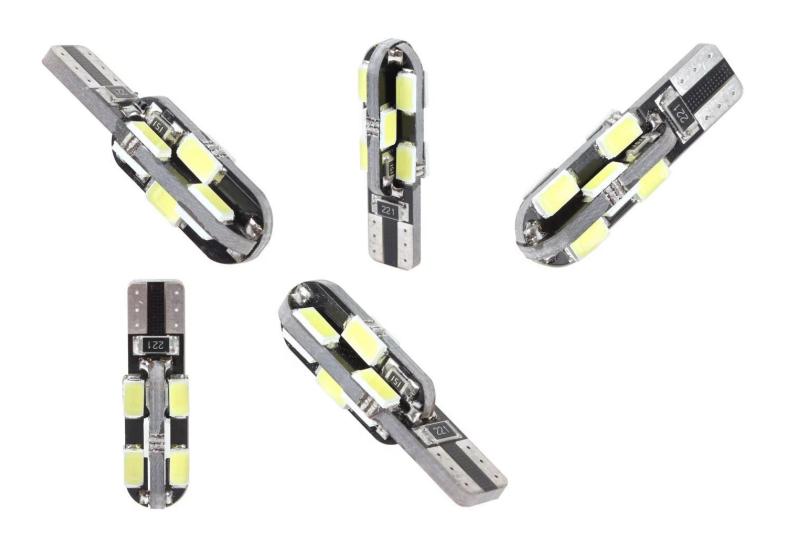

## **Product features:**

Light color: White Angle of light: 360° Patience: T10, W5W LED type: 5730 SMD Voltage: 12V DC Number of LEDs: 12 CANBUS Chip: YES Waterproof grade: IP22

## **Product description:**

Very powerful led parking light bulb with 12 SMD diodes type 5630 high efficiency. Thanks to its 360° angle design, it is a worthy replacement for the W5W all-glass bulb. It contains a **CANBUS Chip** which does not report a broken bulb error on newer cars.

12x SMD LED type 5630 socket T10, W5W angle of light 360° lifetime 50000 hours voltage 12V