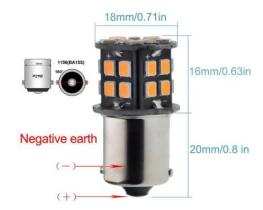

## **Product features:**

Light color: White Angle of light: 360° Luminosity: 450-500lm Patience: BA15S Current: 0.4A

LED type: 2835 SMD Voltage: 6V DC Number of LEDs: 30 Waterproof grade: IP22 Lifetime: 50,000 hours

Bulb suitable for brake or position lights.

30x 2835 SMD LED very long lifetime ( up to 50 000 h) resistant to shocks, frequent switching on and off high luminous intensity minimum current consumption excellent for vehicles where frequent cracking of conventional bulbs occurs for all cars, vans and motorcycles with on-board voltage 6V