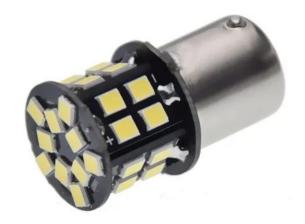

## **Product features:**

Light color: White Angle of light: 360° Luminosity: 450-500lm Patience: BA15S Current: 0.4A

LED type: 2835 SMD Voltage: 6V DC Number of LEDs: 30 Waterproof grade: IP22 Lifetime: 50,000 hours

Bulb suitable for brake or position lights.

30x 2835 SMD LED very long lifetime ( up to 50 000 h) resistant to shocks, frequent switching on and off high luminous intensity minimum current consumption excellent for vehicles where frequent cracking of conventional bulbs occurs for all cars, vans and motorcycles with on-board voltage 6V