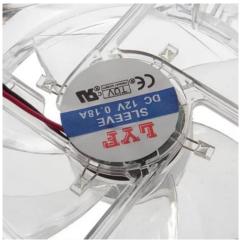

#### **Product features:**

Light color: Blue Current: 0.18A Voltage: 12V DC Number of LEDs: 4 Size: 80x80mm Connector: MOLEX Lifetime: 30,000 hours Bearings: Sliding

Noise level 17.5 dB

speed 1200 RPM

airflow 38.4 CFM

lifetime 20000 hours

MOLEX 4-pin connector

Sleeve Bearing

rated voltage 12V

size 80x80x25 mm