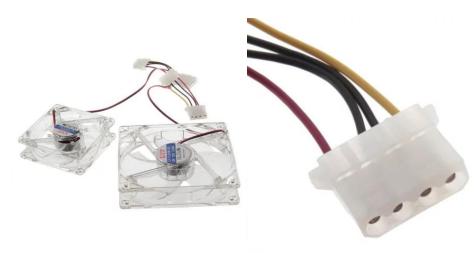

#### **Product features:**

Light color: Blue Current: 0.18A Voltage: 12V DC Number of LEDs: 4 Size: 80x80mm Connector: MOLEX Lifetime: 30,000 hours Bearings: Sliding

## **Product description:**

The fan with blue LED backlight is an excellent decoration for your personal computer. Thanks to the MOLEX connector, it is easy to install, just snap it in and it is ready to dissipate heat.