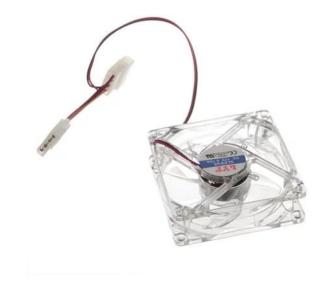

## **Product description:**

The fan with blue LED backlight is an excellent decoration for your personal computer. Thanks to the MOLEX connector, it is easy to install, just snap it in and it is ready to dissipate heat.

#### **Product features:**

Light color: Blue Current: 0.18A Voltage: 12V DC Number of LEDs: 4 Size: 80x80mm Connector: MOLEX Lifetime: 30,000 hours Bearings: Sliding