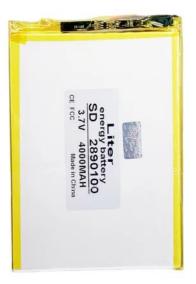

## Li-Pol battery 4000mAh, 3.7V, 2890100, 3 wires

Reference: AM9542

EAN13: -UPC: 85078000

## **Product features:**

Capacity: 4000 mAh Capacity (Wh): 14.8 Wh Voltage: 3.7V DC

Connector: without connector

Thickness: 2.8mm Discharge current: 1C

Integrated protection chip.

Voltage: 3.7V

Capacity: 4000mAh

Charging voltage: 3.7-4.2V DC

Number of charging cycles: 2000

Minimal self-discharge (approx. 5% per month)

Working temperature: -10 - 50°C

Size: 100x90x2.8mm

Type marking: 2890100

ATTENTION: If the voltage drops below 2.7V, the battery can be irreversibly destroyed.