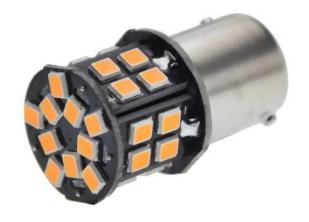

#### **Product features:**

Light color: Orange Angle of light: 360° Luminosity: 450-500lm Patience: BA15S Current: 0.4A

LED type: 2835 SMD Voltage: 6V DC Number of LEDs: 30 Waterproof grade: IP22 Lifetime: 50,000 hours

### Reverse polarity (positive pole on ground)

Bulb suitable for brake or position lights (depending on the vehicle).

30x 2835 SMD LEDs very long service life (up to 50,000 h) resistant to shocks, frequent switching on and off high brightness minimum current consumption excellent for vehicles where classic light bulbs often crack