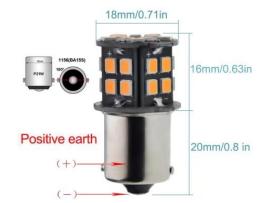

#### **Product features:**

Light color: Orange Angle of light: 360° Luminosity: 450-500lm Patience: BA15S Current: 0.4A

LED type: 2835 SMD Voltage: 6V DC Number of LEDs: 30 Waterproof grade: IP22 Lifetime: 50,000 hours

### Reverse polarity (positive pole on ground)

Bulb suitable for brake or position lights (depending on the vehicle).

30x 2835 SMD LEDs very long service life (up to 50,000 h) resistant to shocks, frequent switching on and off high brightness minimum current consumption excellent for vehicles where classic light bulbs often crack

for all passenger cars, vans and motorcycles with 6V on-board voltage The bulb also works on alternating current.