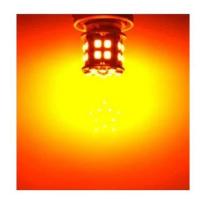

#### **Product features:**

Light color: Orange Angle of light: 360° Luminosity: 450-500lm Patience: BA15S Current: 0.4A

LED type: 2835 SMD Voltage: 6V DC Number of LEDs: 30 Waterproof grade: IP22 Lifetime: 50,000 hours

### Reverse polarity (positive pole on ground)

Bulb suitable for brake or position lights (depending on the vehicle).

30x 2835 SMD LEDs very long service life (up to 50,000 h) resistant to shocks, frequent switching on and off high brightness minimum current consumption excellent for vehicles where classic light bulbs often crack