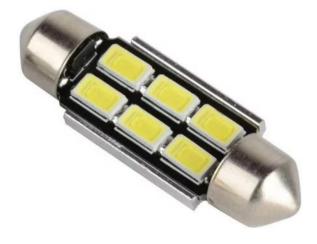

## LED 6x 5630 SMD SUFIT Aluminium cooling, CANBUS - 39mm, White

Reference: AM7913 EAN13: -UPC: 85395200

## **Product features:**

Light color: White Angle of light: 120-130° Patience: SUFIT LED type: 5730 SMD Voltage: 12V DC Number of LEDs: 6 CANBUS Chip: YES Length: 39mm Waterproof grade: IP22 Lifetime: 70,000 hours

## **Product description:**

Suitable for interior or license plate lighting, high durability thanks to aluminum cooling. 6 Superluminous LEDs type 5630 Includes **CANBUS Chip** which does not report the error of a broken bulb in newer cars. Length 39mm Life 70,000 Hours