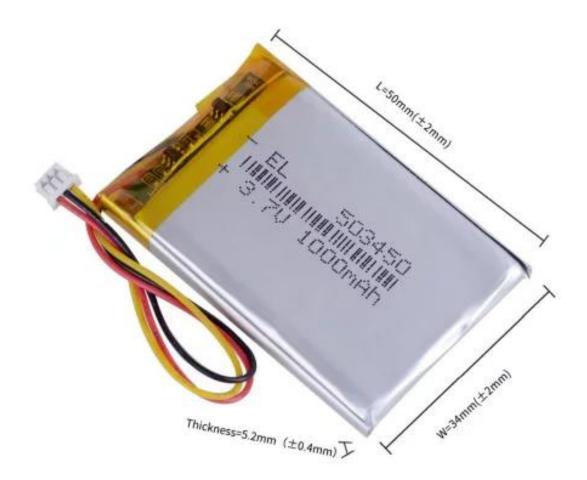

# + EL 503450 + 3.7U 1000mAh

## **Product features:**

Capacity: 1000 mAh Capacity (Wh): 3.7 Wh Voltage: 3.7V DC Connector: JST PH1 - 3pin Thickness: 5.0mm Discharge current: 1C

Integrated protection chip.

Voltage: 3.7V

Capacity: 1000mAh

Charging voltage: 3.7-4.2V DC

Connector: JST PH 1.0mm - 3pin

Number of charging cycles: 2000

Minimum self-discharge (about 5% per month)

Operating temperature: -10 - 50°C

Size: 50x34x5mm

Type Marking: 503450

WARNING: If the voltage drops below 2.7V, the battery may be irreversibly destroyed.