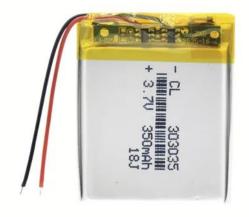

## Li-Pol battery 350mAh, 3.7V, 303035

Reference: AM0343

EAN13: -UPC: 85078000

Type Marking: 303035

WARNING: If the voltage drops below 2.7V, the battery may be irreversibly destroyed.