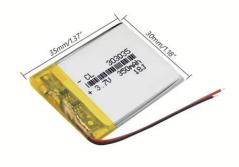

Integrated protection chip.

Voltage: 3.7V

Capacity: 350mAh

Charging voltage: 3.7-4.2V DC

Charging cycles: 2000

Minimum self-discharge (about 5% per month)

Operating temperature: -10 - 50°C

Size: 35x30x3mm

Type Marking: 303035

WARNING: If the voltage drops below 2.7V, the battery may be irreversibly destroyed.