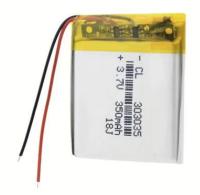

## Li-Pol battery 350mAh, 3.7V, 303035

Reference: AM0343

EAN13: -UPC: 85078000

Type Marking: 303035

WARNING: If the voltage drops below 2.7V, the battery may be irreversibly destroyed.