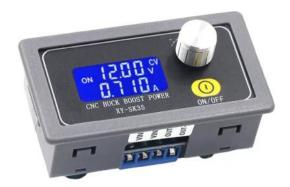

## Voltage converter 5-30V to 0.5-30V DC, max. 4A (SK35)

Reference: AM2404 EAN13: -UPC: 85044090

## **Product features:**

Input voltage: 5-30V DC Output voltage: 0.6-30V DC Output power: 50W Waterproof grade: IP20 Max. current: 4A

## **Product description:**

This DC/DC converter is used to regulate the input voltage, which has an input voltage range from 5 to 30V. The output voltage ranges from 0.6 to 30 V. The value of the output voltage can be adjusted using a rotary switch. The module includes short-circuit protection, temperature fuse (100°C).