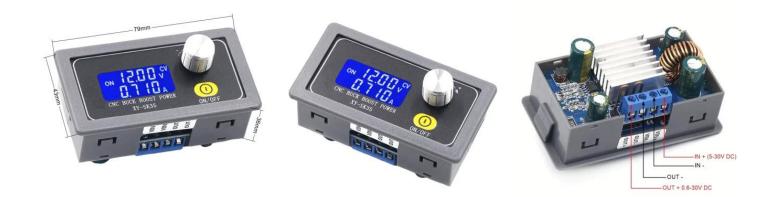

Input voltage: 5-30V

Output voltage: 0.6-30V DC

Max. current: 4A

Max. power: 35W with cooling up to 50W

Output short circuit protection

Operating temperature: -40 to 85°C

Dimensions: 79x43x36mm

Mounting hole: 76x40mm

Weight: 95g

Model: SK35

NOTE: For loads above 35W, the module needs to be cooled with a fan.