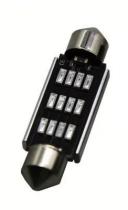

## LED 4014 SMD SUFIT Aluminium cooling, CANBUS

Reference: AM5513

EAN13: -UPC: 85395200

## **Product features:**

Angle of light: 120-130°

Patience: SUFIT LED type: 3014 SMD Voltage: 12-24V DC CANBUS Chip: YES Waterproof grade: IP40 Lifetime: 30,000 hours

## **Product description:**

Suitable for interior lighting or license plates, high durability thanks to aluminium cooling.

Number of LEDs: 10pcs (31mm), 12pcs (36mm, 39mm, 41mm)

Voltage: 10-28V DC

Wattage: 1.4W (31mm), 1.8W (36mm, 39mm, 41mm)