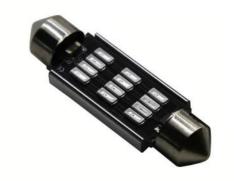

## LED 4014 SMD SUFIT Aluminium cooling, CANBUS

Reference: AM5513

EAN13: -UPC: 85395200

## **Product features:**

Angle of light: 120-130°

Patience: SUFIT LED type: 3014 SMD Voltage: 12-24V DC CANBUS Chip: YES Waterproof grade: IP40 Lifetime: 30,000 hours

## **Product description:**

Suitable for interior lighting or license plates, high durability thanks to aluminium cooling.

Number of LEDs: 10pcs (31mm), 12pcs (36mm, 39mm, 41mm)

Voltage: 10-28V DC

Wattage: 1.4W (31mm), 1.8W (36mm, 39mm, 41mm)