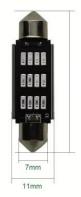

## **Product description:**

Suitable for interior lighting or license plates, high durability thanks to aluminium cooling.

Number of LEDs: 10pcs (31mm), 12pcs (36mm, 39mm, 41mm)

Voltage: 10-28V DC

Wattage: 1.4W (31mm), 1.8W (36mm, 39mm, 41mm)

Luminous Intensity: 220-250lm (31mm), 280-300lm (36mm, 39mm, 41mm)

The bulb is not homologated for road traffic.

31mm 36mm 39mm 41mm