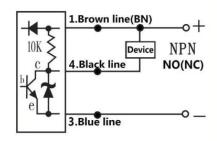

Detection distance: 4 mm ±10% Adjustable distance: 0-3.6 mm

Detected objects: magnetic and non-magnetic metals (for non-magnetic metals the detection distance decreases)

Target size: metal 18x18x1mm Indication of switched state Supply voltage: 10-30V DC Output current: max. 300mA Frequency response: 0.5 kHz Output: 3 wires, Vcc, GND, NPN NO