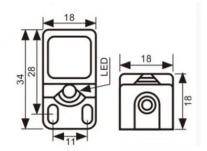

Detection distance: 4 mm ±10% Adjustable distance: 0-3.6 mm

Detected objects: magnetic and non-magnetic metals (for non-magnetic metals the detection distance decreases)

Target size: metal 18x18x1mm Indication of switched state Supply voltage: 10-30V DC Output current: max. 300mA Frequency response: 0.5 kHz Output: 3 wires, Vcc, GND, NPN NO