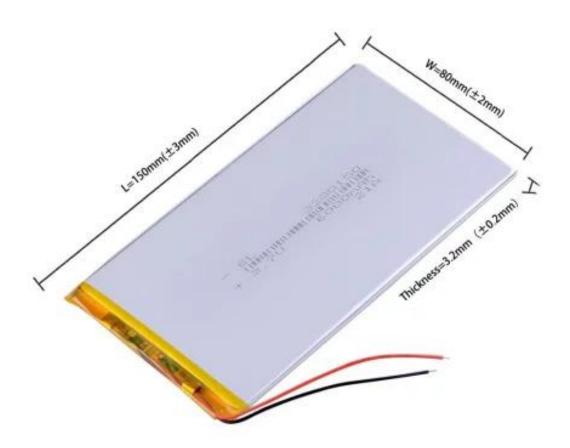

Integrated protection chip.

Voltage: 3.7V

Capacity: 6000mAh

Charging voltage: 3.7-4.2V DC

Charging cycles: 2000

Minimum self-discharge (about 5% per month)

Operating temperature: -10 - 50°C

Size: 150x80x3.2mm

Type Marking: 3280150

WARNING: If the voltage drops below 2.7V, the battery may be irreversibly destroyed.