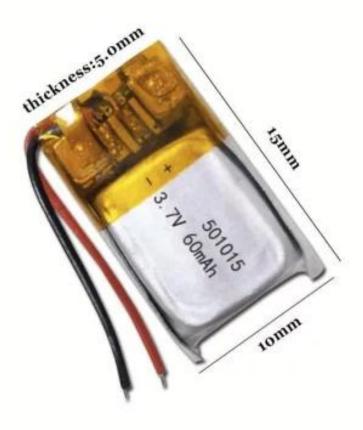

## **Product features:**

Capacity: 60 mAh Capacity (Wh): 0.22 Wh Voltage: 3.7V DC

Connector: without connector

Thickness: 5.0mm Discharge current: 1C

Integrated protection chip.

Voltage: 3.7V

Capacity: 60mAh

Charging voltage: 3.7-4.2V DC

Charging cycles: 2000

Minimum self-discharge (about 5% per month)

Operating temperature: -10 - 50°C

Size: 15x10x5.0mm

Type Marking: 501015

WARNING: If the voltage drops below 2.7V, the battery may be irreversibly destroyed.