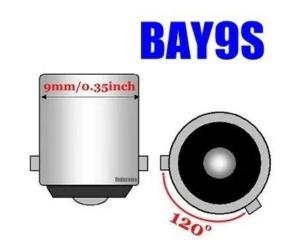

# BAY9S, 10x 3030 SMD, CANBUS, 600lm - White

Reference: AM9870 EAN13: -UPC: 85395200

## **Product features:**

Light color: White Angle of light: 360° Patience: BAY9S LED type: 3030 SMD Voltage: 12-24V DC Number of LEDs: 10 CANBUS Chip: YES Waterproof grade: IP22

#### **Product description:**

Very powerful LED bulb with 10 SMD diodes type 3030 and high efficiency. Includes **CANBUS Chip** which does not report a broken bulb error on newer cars.

10x SMD LEDs type 3030 light color: white luminous intensity: 600-630lm socket: BAY9S light angle: 360° lifetime: 50000 hours wattage: 3.12W voltage: 12V current: 0.26A