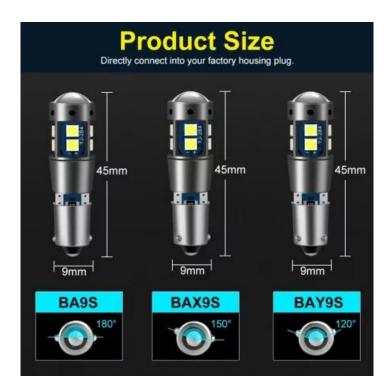

# BAY9S, 10x 3030 SMD, CANBUS, 600lm - White

Reference: AM9870 EAN13: -UPC: 85395200

## **Product features:**

Light color: White Angle of light: 360° Patience: BAY9S LED type: 3030 SMD Voltage: 12-24V DC Number of LEDs: 10 CANBUS Chip: YES Waterproof grade: IP22

#### **Product description:**

Very powerful LED bulb with 10 SMD diodes type 3030 and high efficiency. Includes **CANBUS Chip** which does not report a broken bulb error on newer cars.

10x SMD LEDs type 3030 light color: white luminous intensity: 600-630lm socket: BAY9S light angle: 360° lifetime: 50000 hours wattage: 3.12W voltage: 12V current: 0.26A