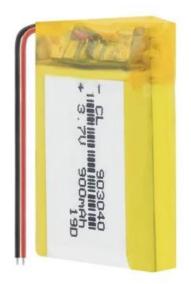

## Li-Pol battery 900mAh, 3.7V, 903040

Reference: AM6728

EAN13: -UPC: 85078000

## **Product features:**

Capacity: 900 mAh Capacity (Wh): 1.67 Wh Voltage: 3.7V DC Thickness: 9.0mm Discharge current: 1C

Integrated protection chip.

Voltage: 3.7V

Capacity: 900mAh

Charging voltage: 3.7-4.2V DC

Charging cycles: 2000

Minimum self-discharge (about 5% per month)

Operating temperature: -10 - 50°C

Size: 40x30x9mm

Type Marking: 903040

WARNING: If the voltage drops below 2.7V, the battery may be irreversibly destroyed.