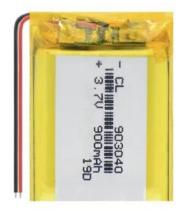

## Li-Pol battery 900mAh, 3.7V, 903040

Reference: AM6728

EAN13: -UPC: 85078000

## **Product features:**

Capacity: 900 mAh Capacity (Wh): 1.67 Wh Voltage: 3.7V DC Thickness: 9.0mm Discharge current: 1C

Integrated protection chip.

Voltage: 3.7V

Capacity: 900mAh

Charging voltage: 3.7-4.2V DC

Charging cycles: 2000

Minimum self-discharge (about 5% per month)

Operating temperature: -10 - 50°C

Size: 40x30x9mm

Type Marking: 903040

WARNING: If the voltage drops below 2.7V, the battery may be irreversibly destroyed.