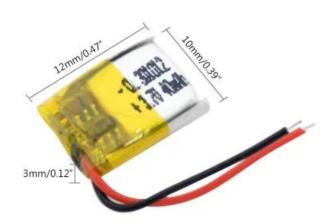

Integrated protection chip.

Voltage: 3.7V

Capacity: 40mAh

Charging voltage: 3.7-4.2V DC

Charging cycles: 2000

Minimum self-discharge (about 5% per month)

Operating temperature: -10 - 50°C

Size: 12x10x3mm

Type Marking: 301012

WARNING: If the voltage drops below 2.7V, the battery may be irreversibly destroyed.