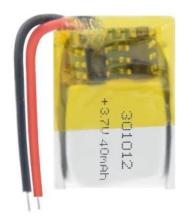

## Li-Pol battery 40mAh, 3.7V, 301012

Reference: AM7848

EAN13: -

UPC: 85078000

## **Product features:**

Capacity: 40 mAh

Capacity (Wh): 0.148 Wh

Voltage: 3.7V DC Thickness: 6.0mm Discharge current: 1C

Integrated protection chip.

Voltage: 3.7V

Capacity: 40mAh

Charging voltage: 3.7-4.2V DC

Charging cycles: 2000

Minimum self-discharge (about 5% per month)

Operating temperature: -10 - 50°C

Size: 12x10x3mm

Type Marking: 301012

WARNING: If the voltage drops below 2.7V, the battery may be irreversibly destroyed.