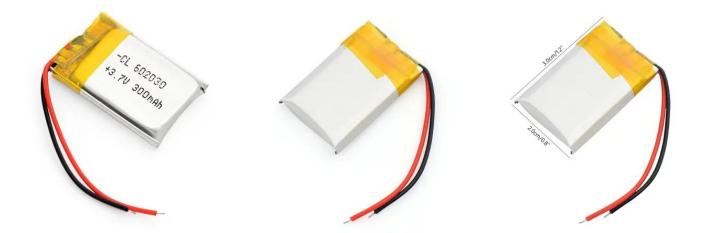

## Li-Pol battery 300mAh, 3.7V, 602030

Reference: AM2202 EAN13: -UPC: 85078000

Integrated protection chip.

Voltage: 3.7V

Capacity: 300mAh

Charging voltage: 3.7-4.2V DC

Charging cycles: 2000

Minimum self-discharge (about 5% per month)

Operating temperature: -10 - 50°C

Size: 30x20x6mm

Type Marking: 602030

WARNING: If the voltage drops below 2.7V, the battery may be irreversibly destroyed.