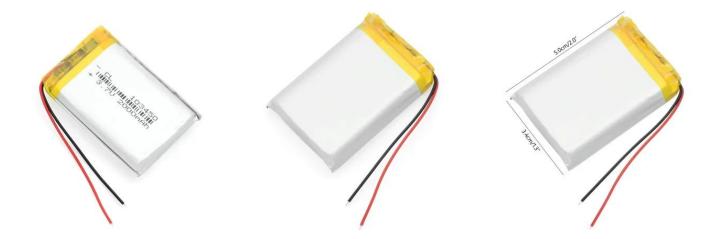

# - CL 103450 + 3.70 2000MAh

Integrated protection chip.

Voltage: 3.7V

Capacity: 2000mAh

Charging voltage: 3.7-4.2V DC

Charging cycles: 2000

Minimum self-discharge (about 5% per month)

Operating temperature: -10 - 50°C

Size: 50x34x10mm

Type Marking: 103450

WARNING: If the voltage drops below 2.7V, the battery may be irreversibly destroyed.