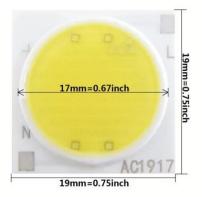

## **Product features:**

Angle of light: 120-130° Luminosity: 1200lm Voltage: 220-240V AC Size: 19x19mm Performance: 12W

CRI: 80

Lifetime: 10,000 hours

## **Product description:**

LED with working voltage 220-240V AC. No power supply required.

Please refer to the product specification for LED parameters.

Size: 19x19mm

Color:

White - 6000-6500K Natural White - 4000-4500K