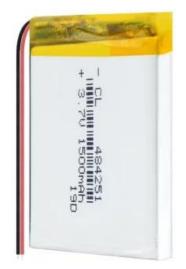

## Li-Pol battery 1500mAh, 3.7V, 484251

Reference: AM7240

EAN13: -

UPC: 85078000

## **Product features:**

Capacity: 1500 mAh Capacity (Wh): 5.55 Wh Voltage: 3.7V DC Thickness: 4.8mm Discharge current: 1C

Integrated protection chip.

Voltage: 3.7V

Capacity: 1500mAh

Charging voltage: 3.7-4.2V DC

Charging cycles: 2000

Minimum self-discharge (about 5% per month)

Operating temperature: -10 - 50°C

Size: 51x42x4.8mm

Type Marking: 484251

WARNING: If the voltage drops below 2.7V, the battery may be irreversibly destroyed.