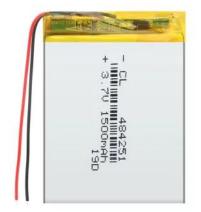

## Li-Pol battery 1500mAh, 3.7V, 484251

Reference: AM7240

EAN13: -

UPC: 85078000

## **Product features:**

Capacity: 1500 mAh Capacity (Wh): 5.55 Wh Voltage: 3.7V DC Thickness: 4.8mm Discharge current: 1C

Integrated protection chip.

Voltage: 3.7V

Capacity: 1500mAh

Charging voltage: 3.7-4.2V DC

Charging cycles: 2000

Minimum self-discharge (about 5% per month)

Operating temperature: -10 - 50°C

Size: 51x42x4.8mm

Type Marking: 484251

WARNING: If the voltage drops below 2.7V, the battery may be irreversibly destroyed.