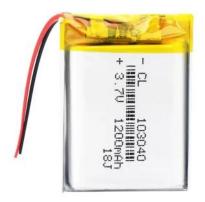

## Li-Pol battery 1200mAh, 3.7V, 103040

Reference: AM6191

EAN13: -UPC: 85078000

## **Product features:**

Capacity: 1200 mAh Capacity (Wh): 4.44 Wh Voltage: 3.7V DC Thickness: 10mm Discharge current: 1C

Integrated protection chip.

Voltage: 3.7V

Capacity: 1200mAh

Charging voltage: 3.7-4.2V DC

Charging cycles: 2000

Minimum self-discharge (about 5% per month)

Operating temperature: -10 - 50°C

Size: 40x30x10mm

Type Marking: 103040

WARNING: If the voltage drops below 2.7V, the battery may be irreversibly destroyed.