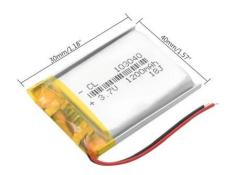

## Li-Pol battery 1200mAh, 3.7V, 103040

Reference: AM6191

EAN13: -UPC: 85078000

## **Product features:**

Capacity: 1200 mAh Capacity (Wh): 4.44 Wh Voltage: 3.7V DC Thickness: 10mm Discharge current: 1C

Integrated protection chip.

Voltage: 3.7V

Capacity: 1200mAh

Charging voltage: 3.7-4.2V DC

Charging cycles: 2000

Minimum self-discharge (about 5% per month)

Operating temperature: -10 - 50°C

Size: 40x30x10mm

Type Marking: 103040

WARNING: If the voltage drops below 2.7V, the battery may be irreversibly destroyed.