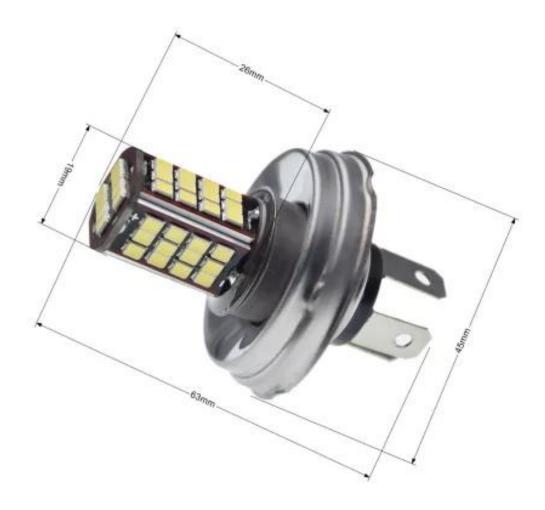

## P45T, 56x SMD 2835 LED, 6V - White

Reference: AM2749 EAN13: -UPC: 85392210

## **Product features:**

Light color: White Angle of light: 360° Patience: P45T LED type: 2835 SMD Voltage: 6V DC Waterproof grade: IP22 Lifetime: 10,000 hours

## **Product description:**

Bulb suitable for headlights and fog lights

56x 2835 SMD LED luminous intensity 780lm max. current 470mA very long life resistant to shocks, frequent switching on and off high luminous intensity minimum current consumption excellent for vehicles where frequent cracking of classic bulbs occurs for all cars, vans and motorcycles with on-board voltage 6V