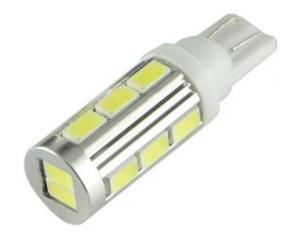

## **Product features:**

Light color: White Angle of light: 360° Patience: T10, W5W LED type: 5630 SMD Voltage: 12V DC Number of LEDs: 14 Waterproof grade: IP22

## **Product description:**

Suitable for parking lights on newer vehicles, corresponds to the W5W "all-glass" bulb. The luminous intensity of the LED is significantly greater than that of a 12V 5W bulb. Thanks to the light temperature of 6000 K, LED bulbs are an ideal complement to headlights with xenon lamps, where the yellow light of a regular bulb is distracting.

14x SMD 5630 power 5W 12V socket W5W, T10 (149) aluminium cooling light dispersion 180° price for 1pc