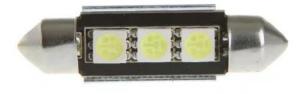

## **Product features:**

Light color: White Angle of light: 120-130° Patience: SUFIT LED type: 5050 SMD Voltage: 12V DC Number of LEDs: 3 CANBUS Chip: YES Length: 39mm Waterproof grade: IP22 Lifetime: 70,000 hours

## **Product description:**

Suitable for interior or license plate lighting, high durability thanks to aluminum cooling. 3 Superluminous LEDs type 5050 Includes **CANBUS Chip** which does not report the error of a broken bulb in newer cars. Length 39mm Life 70,000 Hours