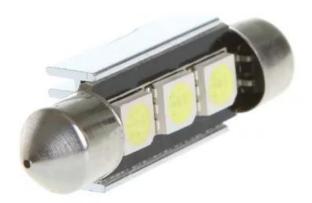

## **Product features:**

Light color: White Angle of light: 120-130° Patience: SUFIT LED type: 5050 SMD Voltage: 12V DC Number of LEDs: 3 CANBUS Chip: YES Length: 39mm Waterproof grade: IP22 Lifetime: 70,000 hours

## **Product description:**

Suitable for interior or license plate lighting, high durability thanks to aluminum cooling. 3 Superluminous LEDs type 5050 Includes **CANBUS Chip** which does not report the error of a broken bulb in newer cars. Length 39mm Life 70,000 Hours