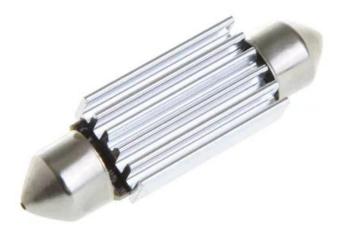

## **Product features:**

Light color: White Angle of light: 120-130° Patience: SUFIT LED type: 5050 SMD Voltage: 12V DC Number of LEDs: 3 CANBUS Chip: YES Length: 39mm Waterproof grade: IP22 Lifetime: 70,000 hours

## **Product description:**

Suitable for interior or license plate lighting, high durability thanks to aluminum cooling. 3 Superluminous LEDs type 5050 Includes **CANBUS Chip** which does not report the error of a broken bulb in newer cars. Length 39mm Life 70,000 Hours