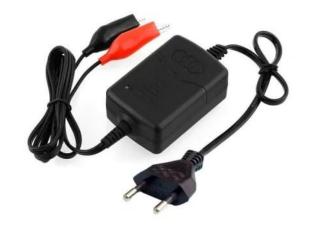

## 12V battery charger, max. 1A

Reference: AM4324

EAN13: -

UPC: 85044055

## **Product features:**

Input voltage: 100-240V AC, 50/60 Hz

Output voltage: 12V DC Output current: 1.3A Cable length: 85cm Waterproof grade: IP22

## **Product description:**

Charger for 12V batteries up to 15Ah capacity.

Protection against overcharging, overheating and short circuit.

LED indicator, glows red when charging, green when fully charged.

Not suitable for charging gel batteries.

Size: 120x60x58mm

Charging time:

5-7 Ah battery - approx. 6 hours

9 Ah battery - approx. 10 hours

Input voltage: 100-240 V AC, 47-63 Hz.

12 V DC, 1A