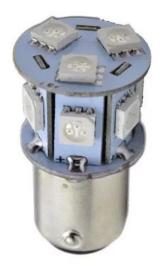

## BA15S, 9 SMD 5050 LEDs, 6V - Red

Reference: AM6701

EAN13: -

UPC: 85395200

## **Product features:**

Light color: Red Angle of light: 360° Patience: BA15S LED type: 5050 SMD Voltage: 6V DC

Waterproof grade: IP22 Lifetime: 50,000 hours

## **Product description:**

Bulb suitable for brake or position lights.

9x 5050 SMD LEDsluminous intensity 180lmmax. current 200mA very long lifetime resistant to shocks, frequent switching on and off high luminous intensity minimum current consumption excellent for vehicles where frequent cracking of conventional bulbs occurs for all cars, vans and motorcycles with on-board voltage 6V

size 38x19mm