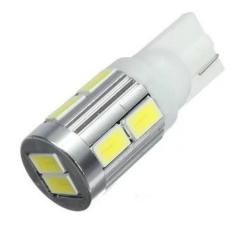

## **Product features:**

Light color: White Angle of light: 360° Patience: T10, W5W LED type: 5730 SMD Voltage: 12V DC Number of LEDs: 10 Waterproof grade: IP22

## **Product description:**

Suitable for parking lights on newer vehicles, corresponds to the W5W "all-glass" bulb. The luminous intensity of the LED is significantly greater than that of a 12V 5W bulb. Thanks to the light temperature of 6000 K, LED bulbs are an ideal complement to headlights with xenon lamps, where the yellow light of a regular bulb is distracting.

10x SMD 5630 power 5W 12V socket W5W, T10 (149) aluminium cooling light dispersion 180° price for 1pc