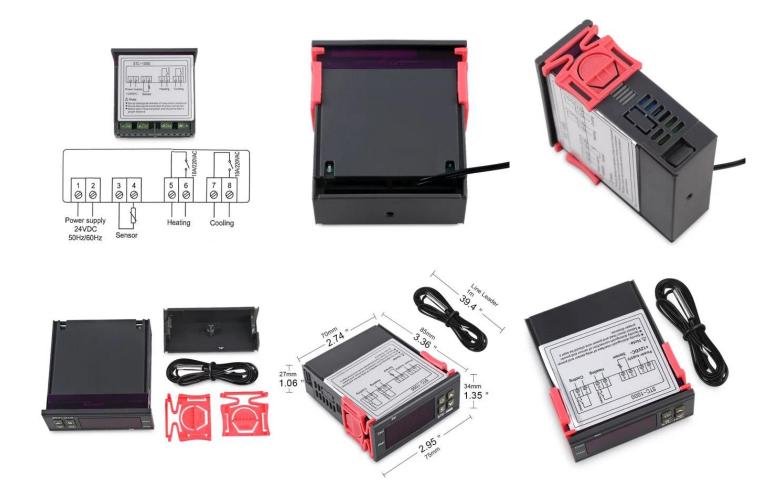

## **Product description:**

Simple digital thermostat with two output relays allows temperature control from  $-50^{\circ}\text{C} \sim 100^{\circ}\text{C}$  with  $0.1^{\circ}\text{C}$  resolution. For example, heating can be connected to one output and cooling to the other. Both heating and cooling will then maintain the set temperature on the thermostat. The thermostat includes a resistive temperature sensor in a waterproof stainless steel housing with IP68 protection. 24V DC power supply.

Power consumption: 3W

Adjustable temperature: -50°C  $\sim 99.9$ °C (0.1°C resolution)

Temperature measurement accuracy:  $\pm 1\%$ 

Temperature sensor: resistive NTC,  $10k\Omega$ , 0.5%

Switching contact: 250V AC 10A (under resistive load!)

Relay contact type: switching

Operating temperature:  $0 \sim 60$ °C

Display color: red

Dimensions: 75 x 34.5 x 85mm

Dimensions for panel hole: 71 x 29mm

Weight: 138g

Accessories: waterproof NTC sensor, 1m