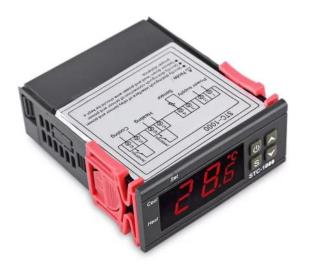

## **Product description:**

Simple digital thermostat with two output relays allows temperature control from  $-50^{\circ}\text{C} \sim 100^{\circ}\text{C}$  with  $0.1^{\circ}\text{C}$  resolution. For example, heating can be connected to one output and cooling to the other. Both heating and cooling will then maintain the set temperature on the thermostat. The thermostat includes a resistive temperature sensor in a waterproof stainless steel housing with IP68 protection. 24V DC power supply.