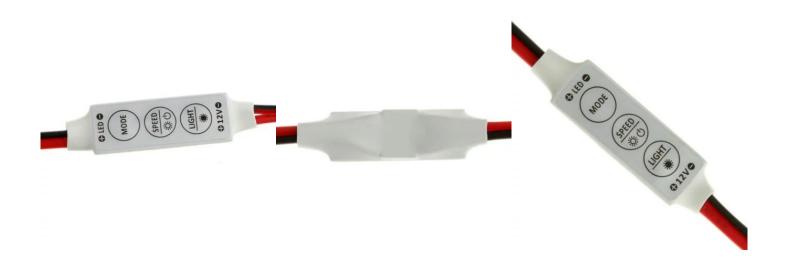

## LED remote control 12A, 3 buttons

Reference: AM0758 EAN13: -UPC: 94059900

**Product attributes:** 

## **Product features:**

Voltage: 12V DC Connector: without connector Waterproof grade: IP22

## **Product description:**

Small but highly functional. Includes 5 functions in dynamic mode and 8 functions in static mode. Many kinds of modes, such as static color, gradual changes, strobe, etc. Auto-memory function (save last setting). Used for single color LED strip, such as 5050, 3528, etc. or LEDs. 3 buttons

working temperature: -20 to 60°C brightness control voltage 12V max power 12A

Operation: MODE button: switch to Dynamic mode. Press this button again to switch between 5 dynamic modes. SPEED/Brightness key: Adjust the speed or brightness. In Dynamic mode, press this key to change playback speed from 5 levels; in Static mode, press this key to change brightness between 8 levels; Press for 2 seconds to turn on/off. LIGHT button: Switch to static light mode.