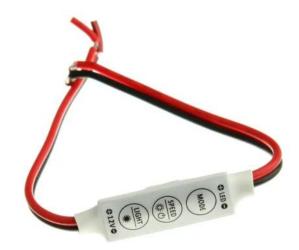

## LED remote control 12A, 3 buttons

Reference: AM0758 EAN13: -UPC: 94059900

**Product attributes:** 

## **Product features:**

Voltage: 12V DC Connector: without connector Waterproof grade: IP22

## **Product description:**

Small but highly functional. Includes 5 functions in dynamic mode and 8 functions in static mode. Many kinds of modes, such as static color, gradual changes, strobe, etc. Auto-memory function (save last setting). Used for single color LED strip, such as 5050, 3528, etc. or LEDs. 3 buttons

working temperature: -20 to 60°C brightness control voltage 12V max power 12A

Operation: MODE button: switch to Dynamic mode. Press this button again to switch between 5 dynamic modes. SPEED/Brightness key: Adjust the speed or brightness. In Dynamic mode, press this key to change playback speed from 5 levels; in Static mode, press this key to change brightness between 8 levels; Press for 2 seconds to turn on/off. LIGHT button: Switch to static light mode.