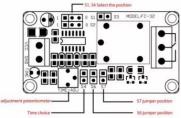

#### Delay time selection method:

| 51 position | S1 position | Not insert 54 time | Insert 54 time | As shown |
|-------------|-------------|--------------------|----------------|----------|
| 0           | 1           | 0. 13S-1. 3S       | 1.5S-14.5S     |          |
| 1           | 0           | 0.5S-5.2S          | 6S-58S         |          |
| 0           | 0           | 4.4S-42S           | 48S-463S       |          |
| 1           | 1           | 38S-340S           | 389S-3700S     | 10-000   |