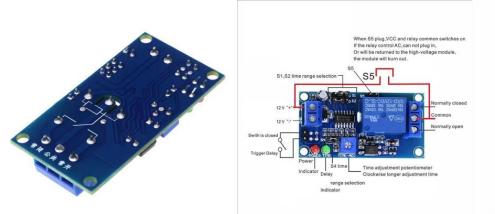

#### Delay time selection method:

| 51 position | S1 position | Not insert 54 time | Insert 54 time | As shown |
|-------------|-------------|--------------------|----------------|----------|
| 0           | 1           | 0. 13S-1. 3S       | 1.5S-14.5S     |          |
| 1           | 0           | 0.5S-5.2S          | 6S-58S         |          |
| 0           | 0           | 4.4S-42S           | 48S-463S       |          |
| 1           | 1           | 38S-340S           | 389S-3700S     | 10-000   |