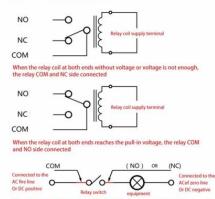

### How the relay works

When the relay switch is closed, the device has a voltage at both ends, can work properly, switch off does not work