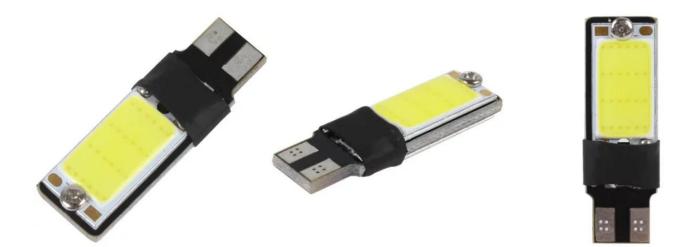

## T10, W5W, LED COB 6W - White

Reference: AM5239

EAN13: -UPC: 85395200

## **Product features:**

Light color: Pink
Angle of light: 360°
Patience: T10, W5W
LED type: COB
Voltage: 12V DC
CANBUS Chip: YES
Waterproof grade: IP22
Lifetime: 50,000 hours

2x COB LED 3W

Socket T10, W5W

360° angle of light

lifetime 50000 hours

voltage 12V

CANBUS Chip - Does not report error in on-board PC