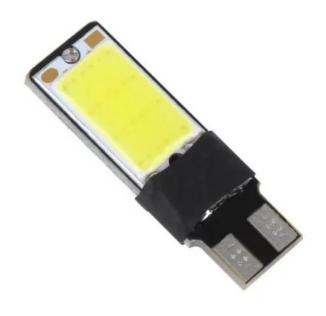

## T10, W5W, LED COB 6W - White

Reference: AM5239

EAN13: -UPC: 85395200

## **Product features:**

Light color: Pink
Angle of light: 360°
Patience: T10, W5W
LED type: COB
Voltage: 12V DC
CANBUS Chip: YES
Waterproof grade: IP22
Lifetime: 50,000 hours

2x COB LED 3W

Socket T10, W5W

360° angle of light

lifetime 50000 hours

voltage 12V

CANBUS Chip - Does not report error in on-board PC