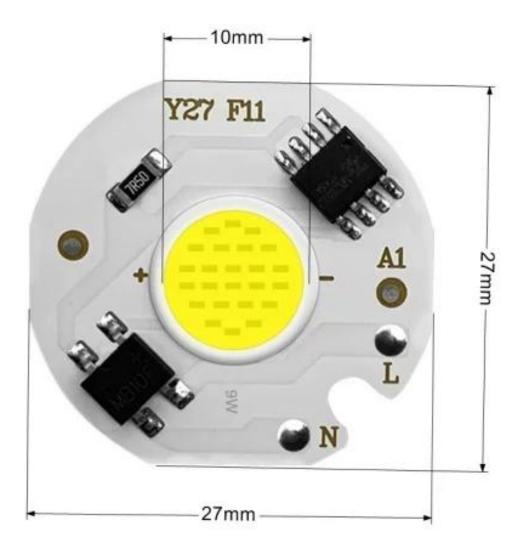

## **Product description:**

LED with working voltage 220-240V AC. No power supply required.

Please refer to the product specification for LED parameters.

Size: 27mm diameter

Colors: White: 6000-6500K Warm White: 3000-3500K Red: 620-630nm Green:520-530nm Blue: 450-460nm