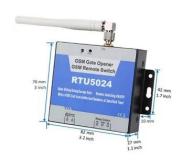

## RTU5024 gate opening module 2G

Reference: AM3270

EAN13: -UPC: 85412900

## **Product description:**

GSM door opener, door opener or control of other appliances. When rung from an authorised number, the relay will switch on. After the first ring the gate opens, after the second ring it closes. Up to 200 phone numbers can be authorized. Setup and authorization of phone numbers by SMS.

working current: max. 50mA

working frequency: 850/900/1800/1900 MHz

switching current and voltage: 3A/240V AC, 5A/24V DC

working environment: -20 - 60°C, max. 90% humidity

size: 102x76x27 mm

weight: 180 g

package: gsm unit, antenna, 2x connectors