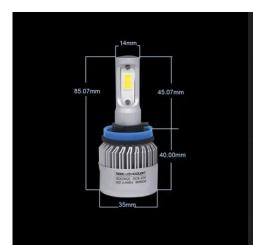

#### **Product features:**

Light color: White Angle of light: 360° Patience: H8

LED type: COB LED Voltage: 12-24V DC Number of LEDs: 2 Waterproof grade: IP65 Lifetime: 30,000 hours

Colour white 6500K

Light output up to 4000lm / bulb (Normal halogen bulb has approx. 1500lm)

Power input 30W / bulb

Lifetime up to 30,000 hoursProtection IP65

Voltage 12V, 24V