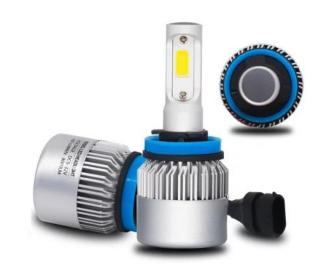

## **Product description:**

Bulb suitable for main, fog and auxiliary lights. Thanks to the appropriate positioning of the LEDs, they form a correct light cone. Ideal for SUV cars where there is a risk of increased shock to the bulb (no risk of filament breakage).

Colour white 6500K

Light output up to 4000lm / bulb (Normal halogen bulb has approx. 1500lm)

Power input 30W / bulb

Lifetime up to 30,000 hoursProtection IP65

Voltage 12V, 24V