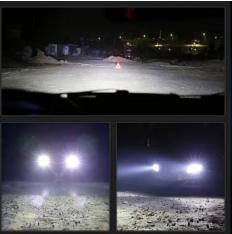

## **Product description:**

Bulb suitable for main, fog and auxiliary lights. Thanks to the appropriate positioning of the LEDs, they form a correct light cone. Ideal for SUV cars where there is a risk of increased shock to the bulb (no risk of filament breakage).

Colour white 6500K

Light output up to 4000lm / bulb (Normal halogen bulb has approx. 1500lm)

Power input 30W / bulb

Lifetime up to 30,000 hoursProtection IP65

Voltage 12V, 24V