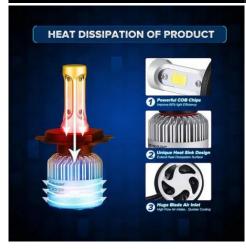

#### **Product features:**

Light color: White Angle of light: 360° Patience: H8

LED type: COB LED Voltage: 12-24V DC Number of LEDs: 2 Waterproof grade: IP65 Lifetime: 30,000 hours

Colour white 6500K

Light output up to 4000lm / bulb (Normal halogen bulb has approx. 1500lm)

Power input 30W / bulb

Lifetime up to 30,000 hoursProtection IP65

Voltage 12V, 24V