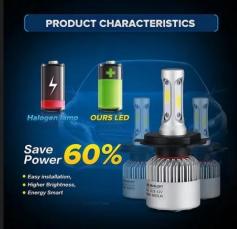

Colour white 6500K

Light output up to 4000lm / bulb (Normal halogen bulb has approx. 1500lm)

Power input 30W / bulb

Lifetime up to 30,000 hoursProtection IP65

Voltage 12V, 24V