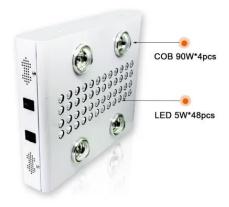

Input Voltage: 85V-265V AC

Beam Angle: 90°

Lifetime: up to 50,000 hours

Wavelength: 430~440nm,450~475nm 620~630nm, 610nm,650~670nm, 720~730nm(IR), 6500K

Size: 475x390x140mm

LED Chips: 5W SMD Hi-Powered Chip brands Bridgelux and Epistar 4x COB 90W