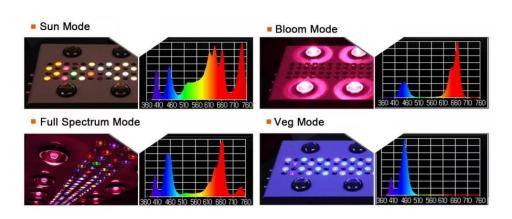

## **Product features:**

Light color: Grow Angle of light: 90-100° LED type: 5W SMD Voltage: 220-240V AC Number of LEDs: 55 Waterproof grade: IP33

## **Product description:**

Multi-spectral Grow panel for growing plants controlled via wifi with an Android or iOS smartphone. Suitable for all stages of growth. Control light intensity, growth or flowering mode.

Input Voltage: 85V-265V AC

Beam Angle: 90°

Lifetime: up to 50,000 hours

Wavelength: 430~440nm,450~475nm 620~630nm, 610nm,650~670nm, 720~730nm(IR), 6500K

Size: 475x390x140mm

LED Chips: 5W SMD Hi-Powered Chip brands Bridgelux and Epistar 4x COB 90W