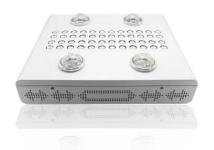

Input Voltage: 85V-265V AC

Beam Angle: 90°

Lifetime: up to 50,000 hours

Wavelength: 430~440nm,450~475nm 620~630nm, 610nm,650~670nm, 720~730nm(IR), 6500K

Size: 475x390x140mm

LED Chips: 5W SMD Hi-Powered Chip brands Bridgelux and Epistar 4x COB 90W