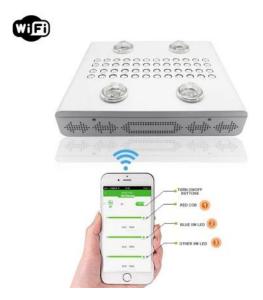

## **Product description:**

Multi-spectral Grow panel for growing plants controlled via wifi with an Android or iOS smartphone. Suitable for all stages of growth. Control light intensity, growth or flowering mode.

Input Voltage: 85V-265V AC

Beam Angle: 90°

Lifetime: up to 50,000 hours

Wavelength: 430~440nm,450~475nm 620~630nm, 610nm,650~670nm, 720~730nm(IR), 6500K

Size: 475x390x140mm

LED Chips: 5W SMD Hi-Powered Chip brands Bridgelux and Epistar 4x COB 90W