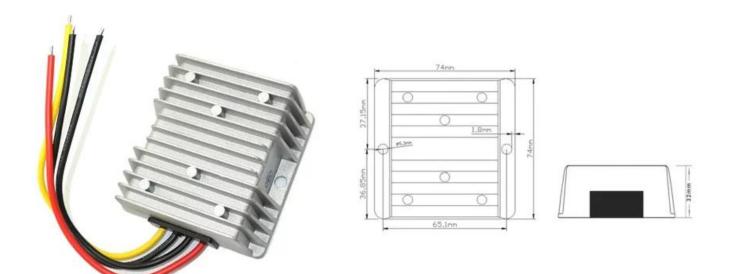

Certificates: CE, ROHS

Working temperature: -40  $\sim$  +80  $^{\circ}$ C

Ambient humidity: 0~95%

Protection: IP68 Size: 74x74x32mm Weight: 280g