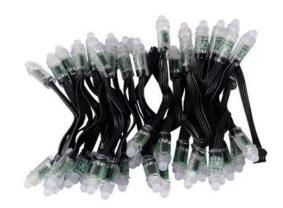

## RGB LED modules WS2801, IP68, 5V - black insulation

Reference: AM1133

EAN13: -UPC: 85414100

## **Product features:**

Light color: RGB Angle of light: 90-100° Voltage: 5V DC Number of LEDs: 20 Performance: 0.3W Waterproof grade: IP68

## **Product description:**

The digital RGB LED module is ideal for any kind of lighting advertising, decorative lighting, furniture illumination, carpet. 50 modules in series. 50pcs 5mm LEDPower consumption 0,3W/LEDWS2801 module type.Lifetime up to 50 000 hours working voltage 5V90° light angledegree of protection IP68CE, RoHS certificatesmodule diameter 12 mmprice for 50 modules