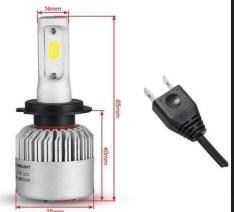

#### **Product features:**

Angle of light: 360° Patience: H7 Number of LEDs: 2 Waterproof grade: IP65 Lifetime: 30,000 hours

Colour white 6500K Light output up to 4000lm / bulb (Normal halogen bulb has approx. 1500lm) Power input 30W / bulb Lifetime up to 30,000 hoursProtection IP65 Voltage 12V, 24V