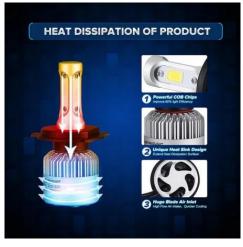

#### **Product features:**

Angle of light: 360° Patience: H7 Number of LEDs: 2 Waterproof grade: IP65 Lifetime: 30,000 hours

Colour white 6500K Light output up to 4000lm / bulb (Normal halogen bulb has approx. 1500lm) Power input 30W / bulb Lifetime up to 30,000 hoursProtection IP65 Voltage 12V, 24V