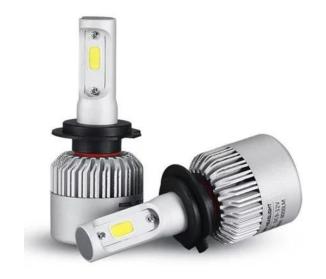

## **Product description:**

Bulb suitable for main, fog and auxiliary lights. Thanks to the appropriate positioning of the LEDs, they form a correct light cone. Ideal for SUV cars where there is a risk of increased shock to the bulb (no risk of filament breakage).

#### Package contents:

- 2x bulb
- installation manual