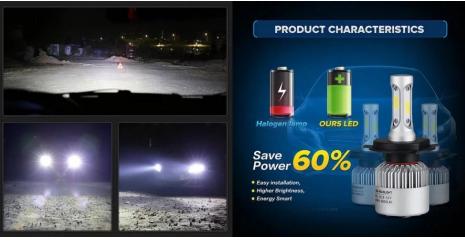

Colour white 6500K Light output up to 4000lm / bulb (Normal halogen bulb has approx. 1500lm) Power input 30W / bulb Lifetime up to 30,000 hoursProtection IP65 Voltage 12V, 24V