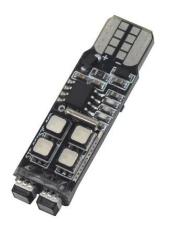

## **Product features:**

Light color: RGB Angle of light: 360° Patience: T10, W5W LED type: 5050 SMD Voltage: 12V DC Number of LEDs: 10 Waterproof grade: IP22

- Lifetime up to 50,000 hours
- 10 pieces of RGB LED type 3030
- Socket: T10, W5W (all-glass)
- Light dispersion: 360°- Bulb size: 38x11x5 mm
- Operating voltage: 12V DC- Driver power supply: 2x CR2024 (not included)Package contents: 2x bulb, 1x RF driver