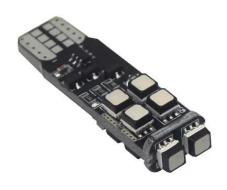

## **Product features:**

Light color: RGB Angle of light: 360° Patience: T10, W5W LED type: 5050 SMD Voltage: 12V DC Number of LEDs: 10 Waterproof grade: IP22

- Lifetime up to 50,000 hours
- 10 pieces of RGB LED type 3030
- Socket: T10, W5W (all-glass)
- Light dispersion: 360°- Bulb size: 38x11x5 mm
- Operating voltage: 12V DC- Driver power supply: 2x CR2024 (not included)Package contents: 2x bulb, 1x RF driver