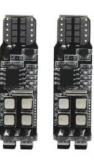

## **Product features:**

Light color: RGB Angle of light: 360° Patience: T10, W5W LED type: 5050 SMD Voltage: 12V DC Number of LEDs: 10 Waterproof grade: IP22

- Lifetime up to 50,000 hours
- 10 pieces of RGB LED type 3030
- Socket: T10, W5W (all-glass)
- Light dispersion: 360°- Bulb size: 38x11x5 mm
- Operating voltage: 12V DC- Driver power supply: 2x CR2024 (not included)Package contents: 2x bulb, 1x RF driver