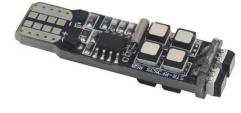

## **Product features:**

Light color: RGB Angle of light: 360° Patience: T10, W5W LED type: 5050 SMD Voltage: 12V DC Number of LEDs: 10 Waterproof grade: IP22

## **Product description:**

Parking lamps with RGB LEDs with RF driver. Choice of 16 preset colours including white, 4 modes with speed adjustment (strobe, gradual colour change, colour switching, strobe colour)

- Lifetime up to 50,000 hours
- 10 pieces of RGB LED type 3030
- Socket: T10, W5W (all-glass)
- Light dispersion: 360°- Bulb size: 38x11x5 mm
- Operating voltage: 12V DC- Driver power supply: 2x CR2024 (not included)Package contents: 2x bulb, 1x RF driver