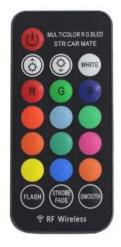

## **Product description:**

Parking lamps with RGB LEDs with RF driver. Choice of 16 preset colours including white, 4 modes with speed adjustment (strobe, gradual colour change, colour switching, strobe colour)