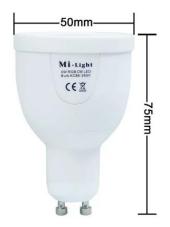

## MI-Light LED bulb GU10 controlled via 2.4Ghz, RGB Solid White (3500K)

Reference: AM5453

EAN13: -UPC: 85395200

## **Product features:**

Light color: RGBWW Angle of light: 60° Luminosity: 220lm Patience: GU10 Voltage: 220-240V AC Performance: 4W Energy class: F

## **Product description:**

Replacement for a halogen bulb with RGB elements that can be controlled via Wifi using a mobile phone with Android or IOS, or a remote 4-channel remote control.

Warm white (3500K) RGB colour control via 2,4Ghz (Wi-Fi) luminous flux up to 220lm luminous angle 60° voltage 220-230V socket GU10 max. power 4W

lifetime up to 50 000 hours (halogen bulb 8000 hours)

size:  $5 \times 7.2$ cm (5cm diameter) For control you need a 2,4Ghz driver which you can find in related products below. If you have any questions, please call our hotline...