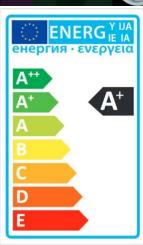

## **Product features:**

Light color: RGBWW Angle of light: 60° Luminosity: 220lm Patience: GU10 Voltage: 220-240V AC Performance: 4W Energy class: F