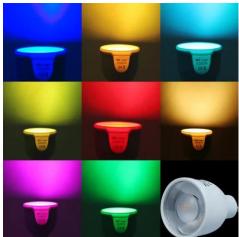

## **Product description:**

Replacement for a halogen bulb with RGB elements that can be controlled via Wifi using a mobile phone with Android or IOS, or a remote 4-channel remote control.

Warm white (3500K) RGB colour control via 2,4Ghz (Wi-Fi) luminous flux up to 220lm luminous angle 60° voltage 220-230V socket GU10 max. power 4W