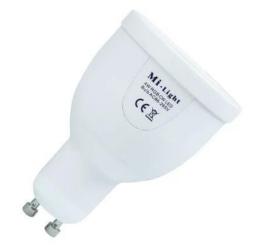

## MI-Light LED bulb GU10 controlled via 2.4Ghz, RGB Solid White (3500K)

Reference: AM5453

EAN13: -UPC: 85395200

## **Product description:**

Replacement for a halogen bulb with RGB elements that can be controlled via Wifi using a mobile phone with Android or IOS, or a remote 4-channel remote control.

Warm white (3500K) RGB colour control via 2,4Ghz (Wi-Fi) luminous flux up to 220lm luminous angle 60° voltage 220-230V socket GU10 max. power 4W

lifetime up to 50 000 hours (halogen bulb 8000 hours)

size:  $5 \times 7.2$ cm (5cm diameter) For control you need a 2,4Ghz driver which you can find in related products below. If you have any questions, please call our hotline...