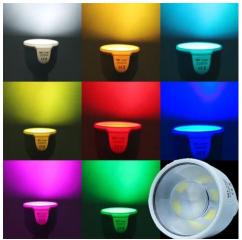

## **Product description:**

Replacement for a halogen bulb with RGB elements that can be controlled via Wifi using a mobile phone with Android or IOS, or a remote 4-channel remote control.

RGB white (6000K) control via 2,4Ghz (Wi-Fi) luminous flux up to 220lm luminous angle 60° voltage 220-230V socket GU10 max. power 4W