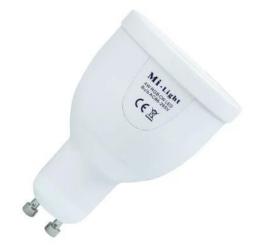

## MI-Light LED bulb GU10 controlled via 2,4Ghz, RGB White (6000K)

Reference: AM0815

EAN13: -UPC: 85395200

## **Product description:**

Replacement for a halogen bulb with RGB elements that can be controlled via Wifi using a mobile phone with Android or IOS, or a remote 4-channel remote control.

RGB white (6000K) control via 2,4Ghz (Wi-Fi) luminous flux up to 220lm luminous angle 60° voltage 220-230V socket GU10 max. power 4W

lifetime up to 50 000 hours (halogen bulb 8000 hours)

size:  $5 \times 7,2$ cm (5cm diameter) For control you need a 2,4Ghz driver which you can find in related products below. If you have any questions, please call our hotline...