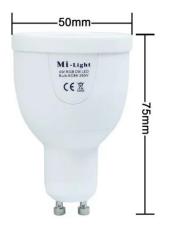

## **Product features:**

Light color: RGBW Angle of light: 60° Luminosity: 220lm Patience: GU10 Voltage: 220-240V AC Performance: 4W Energy class: F

## **Product description:**

Replacement for a halogen bulb with RGB elements that can be controlled via Wifi using a mobile phone with Android or IOS, or a remote 4-channel remote control.

RGB white (6000K) control via 2,4Ghz (Wi-Fi) luminous flux up to 220lm luminous angle 60° voltage 220-230V socket GU10 max. power 4W

lifetime up to 50 000 hours (halogen bulb 8000 hours)

size:  $5 \times 7,2$ cm (5cm diameter) For control you need a 2,4Ghz driver which you can find in related products below. If you have any questions, please call our hotline...