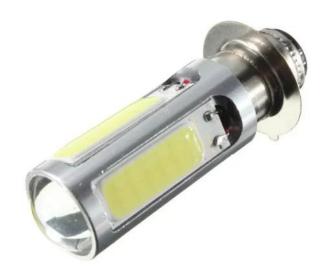

## PX15D, 20W COB LED - White

Reference: AM8971

EAN13: -UPC: 85395200

## **Product features:**

Light color: White Angle of light: 360° Patience: PX15D LED type: COB Voltage: 12V DC Waterproof grade: IP22

## **Product description:**

Bulb suitable for main, fog and auxiliary lights. The aluminium construction dissipates excess heat and thus increases the lifetime of the LED. Increased resistance to shocks. Excellent for vehicles where conventional bulbs often crack and don't mind frequent switching on and off. For all cars, vans and motorcycles with 12V on-board voltage.