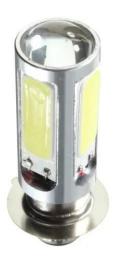

## PX15D, 20W COB LED - White

Reference: AM8971

EAN13: -UPC: 85395200

## **Product features:**

Light color: White Angle of light: 360° Patience: PX15D LED type: COB Voltage: 12V DC Waterproof grade: IP22

## **Product description:**

Bulb suitable for main, fog and auxiliary lights. The aluminium construction dissipates excess heat and thus increases the lifetime of the LED. Increased resistance to shocks. Excellent for vehicles where conventional bulbs often crack and don't mind frequent switching on and off. For all cars, vans and motorcycles with 12V on-board voltage.