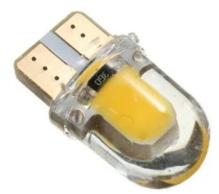

## T10, W5W, LED COB 1W - Yellow, 80lm

Reference: AM3900 EAN13: -UPC: 85395200

**Product attributes:** 

## **Product features:**

Light color: Yellow Angle of light: 360° Patience: T10, W5W LED type: COB Voltage: 12V DC Waterproof grade: IP22

2x COB LED 0.5WSocket T10, W5W360° angle of light50.000 hours lifetimevoltage 12Vsize 20 x 9.5mmweight 3g