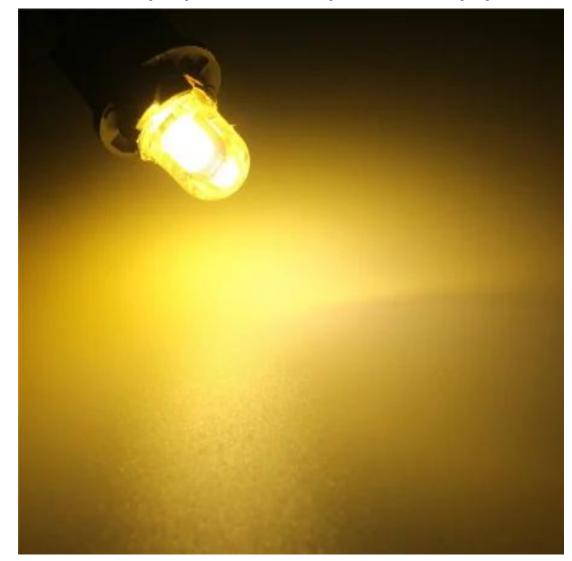

## **Product description:**

Suitable for parking lights on newer vehicles, corresponds to the W5W "all-glass" bulb. Thanks to the light temperature of 6000 K, LED bulbs are an ideal complement to headlights with xenon lamps, where the yellow light of an ordinary bulb is distracting.